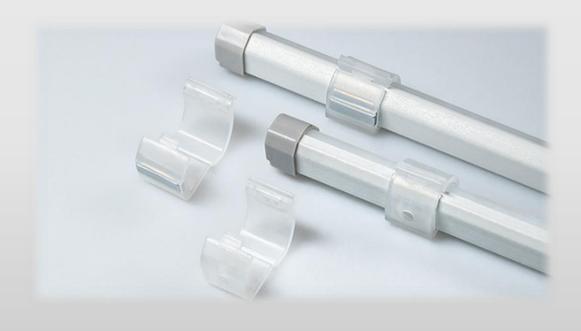

### READY FOR THE FUTURE

LXPTO
6200207 LCR-TUNE-L1500-VRL- 940/FR 71563 - 00006 Rückseite / back side
Ul. Spacerowa 4
46-024 Masów 24V===15,0W IP65 ta: -30°C ~ +10°C tc: 35°C TUNE: dimming and colour change only in combi with Lxpro device!