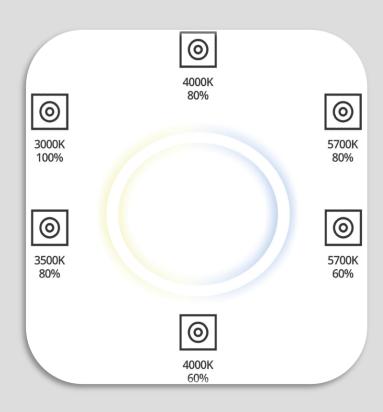

## WHAT CAN BE DONE?

**COLOUR CHANGE** 

- dim to predefinded levels (using the switch)
- dim how you like (using your control unit)

- neutral white to meat
- different white colours
- > meat to different meat